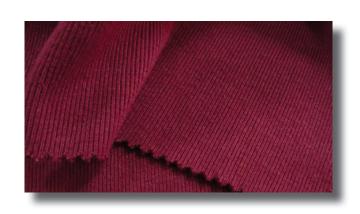

# **RIB FABRIC**

We can produce cotton (1\*1/2\*1)Rib Fabric, Polyester/Cotton (1\*1/2\*1) Rib Fabric and Lycra (1\*1/2\*1) Rib Fabric. In addition, we can produce OE Cotton, Carded Cotton and Combed Cotton qualities upon request.

# WIDTH/GSM/COLOR

We can produce in the desired width, weight and color. We can produce our Rib F abrics from 86 cm to 195 cm and from 160 grams to 350 grams. You can choose your colour in ATAK Colour Chart or Pantone Colors or you can give a Custom Color. You can visit our website for details.

## **Rib Fabric Usage and Features**

Features: Soft Touch | Smooth Surface | Hydrofilic |
Absorbent | Comfortable | Stretchy | Flexible | Non-Curl
Usages: T-Shirts | Innerwears | Underwears | Tank Tops
| Tops | Sweatshirts | Sweatpants | Sportswear | Hoodies
| Pijamas | Babywear | Children's Wear | Tops | Basics |
Dresses | Uniforms | Collar | Cuff