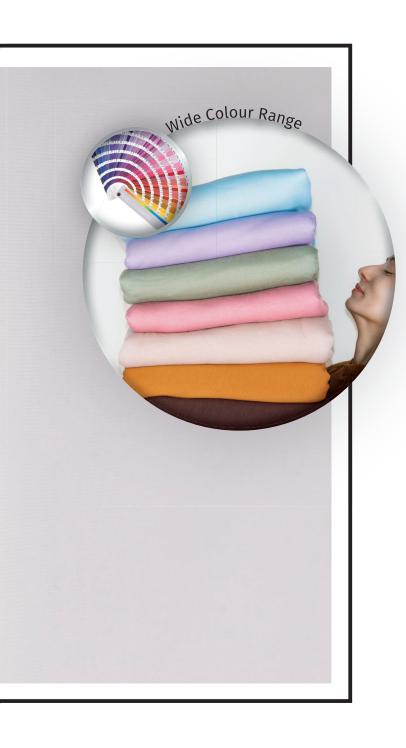

## WIDTH/GSM/COLOR

We can produce in the desired width, weight and color. We can produce our Single Jersey Fabrics from 86 cm to 200 cm and from 105 grams to 250 grams. You can choose your colour in ATAK Colour Chart or Pantone Colors or you can give a Custom Color. You can visit our website for details.

# WIDTH/GSM/COLOR

We can produce in the desired width, weight and color. We can produce our Fleece Fabrics from 90 cm to 185 cm and from 240 grams to 400 grams. You can choose your colour in ATAK Colour Chart or Pantone Colors or you can give a Custom Color. You can visit our website for details.

# WIDTH/GSM/COLOR

We can produce in the desired width, weight and color. We can produce our French Terry Fabrics from 90 cm to 200 cm and from 160 grams to 320 grams. You can choose your colour in ATAK Colour Chart or Pantone Colors or you can give a Custom Color. You can visit our website for details.

# WIDTH/GSM/COLOR

We can produce in the desired width, weight and color. We can produce our Pique Fabrics from 110 cm to 220 cm and from 150 grams to 240 grams. You can choose your colour in ATAK Colour Chart or Pantone Colors or you can give a Custom Color. You can visit our website for details.

## WIDTH/GSM/COLOR

We can produce in the desired width, weight and color. We can produce our Interlock fabrics from 84 cm to 200 cm and from 160 grams to 260 grams. You can choose your colour in ATAK Colour Chart or Pantone Colors or you can give a Custom Color. You can visit our website for details.

# WIDTH/GSM/COLOR

We can produce in the desired width, weight and color. We can produce our Rib F abrics from 86 cm to 195 cm and from 160 grams to 350 grams. You can choose your colour in ATAK Colour Chart or Pantone Colors or you can give a Custom Color. You can visit our website for details.