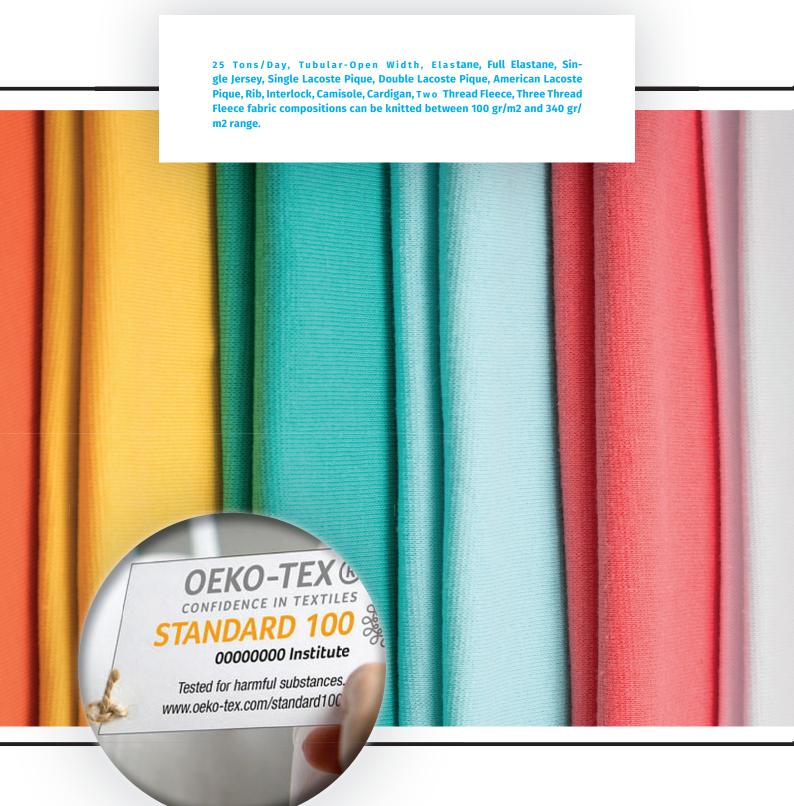

**What We Do** 

We produce Knitted fabrics with composition of %100 Cotton, Cotton/Lycra, Cotton/polyester and Cotton/Polyester/Lycra.

20 Tons/Day, Tubular-Open Width, Single Jersey, Single Lacoste Pique, Double Lacoste Pique, American Lacoste Pique, Rib, Interlock, Camisole, Cardigan, Two Thread Fleece, Three Thread Fleece fabric compositions can be knitted between 100 gr/m2 and 500 gr/m2 range.

# ATAK TEXTILE FABRICS

The fabrics we produce have OEKO-TEX certificate. Production can be made according to the desired color.