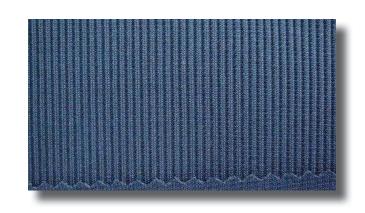

# **RIB FABRIC**

We can produce cotton (1\*1/2\*1)Rib Fabric, Polyester/Cotton (1\*1/2\*1) Rib Fabric and Lycra (1\*1/2\*1) Rib Fabric. In addition, we can produce OE Cotton, Carded Cotton and Combed Cotton qualities upon request.

## **Rib Fabric Usage and Features**

Features: Soft Touch | Smooth Surface | Hydrofilic |
Absorbent | Comfortable | Stretchy | Flexible | Non-Curl
Usages: T-Shirts | Innerwears | Underwears | Tank Tops
| Tops | Sweatshirts | Sweatpants | Sportswear | Hoodies
| Pijamas | Babywear | Children's Wear | Tops | Basics |
Dresses | Uniforms | Collar | Cuff