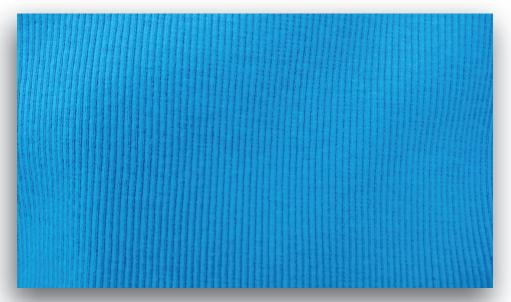

# SINGLE JERSEY FABRIC

We can produce Cotton Lycra Single Jersey Fabric, Polyester/Cotton Single Jersey Fabric and Cotton Single Jersey Fabric. In addition, we can produce OE Cotton, Carded Cotton and Combed Cotton qualities upon request.

# Single Jersey Fabric Usage and Features

**Features:** Soft Touch, Smooth Surface, Hydrofilic, Absorbent, Comfortable, Stretchy, Flexible

Usages: T-Shirts | Sweatshirts | Sweatpants | Sportswear | Pijamas | Babywear | Children's Wear | Tops | Tank Tops | Basics | Dresses | Underwear | Innerwears | Uniforms | Scarves