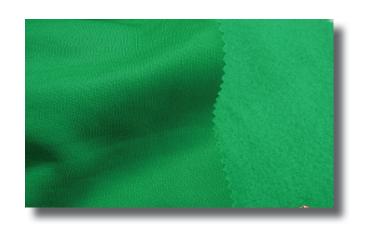

# **FLEECE FABRIC**

We can produce cotton Cotton Fleece Fabric and Polyester/Cotton Fleece Fabric. In addition, we can produce OE Cotton, Carded Cotton and Combed Cotton qualities upon your request.

# WIDTH/GSM/COLOR

We can produce in the desired width, weight and color. We can produce our Fleece Fabrics from 90 cm to 185 cm and from 240 grams to 400 grams. You can choose your colour in ATAK Colour Chart or Pantone Colors or you can give a Custom Color. You can visit our website for details.

## Fleece Fabric Usage and Features

Features: Soft Touch | Smooth Surface | Hydrofilic | Absorbent | Comfortable | Dense Structure | Heat Insulation | Warm | Relatively Heavier | Non-Curl | Durable | Low Shrinkage

**Usages:** Sweatshirts | Sweatpants | Sportswear | Hoodies | Pijamas | Babywear | Children's Wear | Dresses | Uniforms