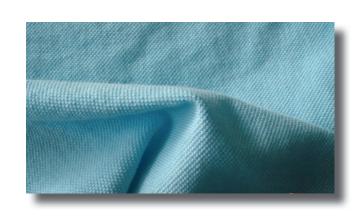

# SINGLE JERSEY FABRIC

We can produce Cotton Lycra Single Jersey Fabric, Polyester/Cotton Single Jersey Fabric and Cotton Single Jersey Fabric. In addition, we can produce OE Cotton, Carded Cotton and Combed Cotton qualities upon request.

## WIDTH/GSM/COLOR

We can produce in the desired width, weight and color. We can produce our Single Jersey Fabrics from 86 cm to 200 cm and from 105 grams to 250 grams. You can choose your colour in ATAK Colour Chart or Pantone Colors or you can give a Custom Color. You can visit our website for details.

# Single Jersey Fabric Usage and Features

**Features:** Soft Touch, Smooth Surface, Hydrofilic, Absorbent, Comfortable, Stretchy, Flexible

Usages: T-Shirts | Sweatshirts | Sweatpants | Sportswear | Pijamas | Babywear | Children's Wear | Tops | Tank Tops | Basics | Dresses | Underwear | Innerwears | Uniforms | Scarves