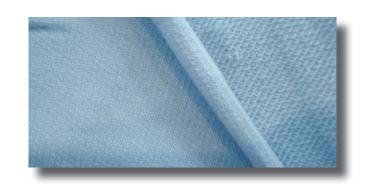

# SINGLE JERSEY FABRIC

We can produce Cotton Lycra Single Jersey Fabric, Polyester/Cotton Single Jersey Fabric and Cotton Single Jersey Fabric. In addition, we can produce OE Cotton, Carded Cotton and Combed Cotton qualities upon request.

## WIDTH/GSM/COLOR

We can produce in the desired width, weight and color. We can produce our Single Jersey Fabrics from 86 cm to 200 cm and from 105 grams to 250 grams. You can choose your colour in ATAK Colour Chart or Pantone Colors or you can give a Custom Color. You can visit our website for details.

# Single Jersey Fabric Usage and Features

**Features:** Soft Touch, Smooth Surface, Hydrofilic, Absorbent, Comfortable, Stretchy, Flexible

Usages: T-Shirts | Sweatshirts | Sweatpants | Sportswear | Pijamas | Babywear | Children's Wear | Tops | Tank Tops | Basics | Dresses | Underwear | Innerwears | Uniforms | Scarves