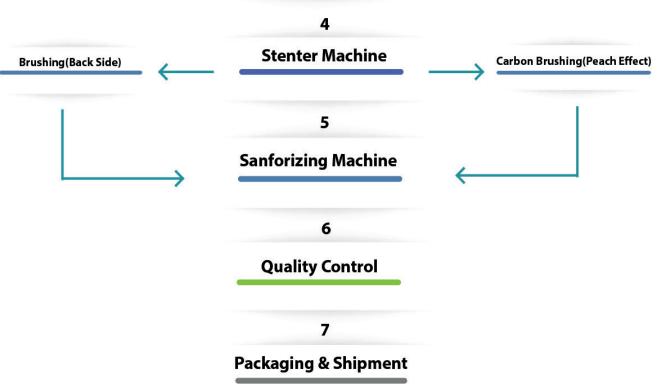

Carbon Brushing(Peach Effect)

Brushing (Back Side)

5

**Sanforizing Machine** 

6

**Quality Control** 

7

**Packaging & Shipment** 

# **DYEING AND FINISHING MACHINERY LIST**

| HT MACHINES | TUBULAR LINE                | COMMON MACHINES                         | OPEN WIDTH LINE                |
|-------------|-----------------------------|-----------------------------------------|--------------------------------|
| X1 50 KG    | BALLOON SQUEZEING           | FABRIC ROLL OPENER X2                   | ROPE OPENER & SLITTING MACHINE |
| X2 150 KG   | DRYING MACHINE              | 11 HT DYEING MACHINE                    | STENTER MACHINE X2             |
| X2 300 KG   | TUBULAR SANFORIZING MACHINE | RAISING (BACK SIDE BRUSHING) MACHINE X2 | OPEN WIDTH COMPACTOR MACHINE   |
| X2 450 KG   |                             | BRUSHING (FACE SIDE BRUSHING)           |                                |
| X2 600 KG   |                             | QUALITY CONTROL                         |                                |
| X2 900 KG   |                             | PACKAGING & SHIPMENT                    |                                |