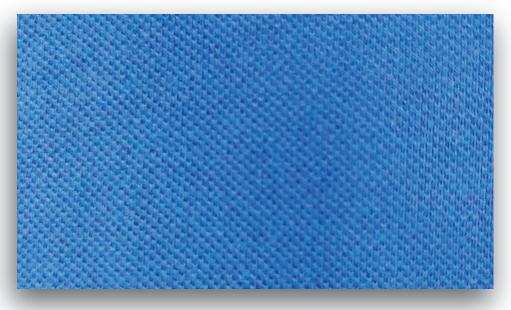

# SINGLE JERSEY FABRIC

We can produce Cotton Lycra Single Jersey Fabric, Polyester/Cotton Single Jersey Fabric and Cotton Single Jersey Fabric. In addition, we can produce OE Cotton, Carded Cotton and Combed Cotton qualities upon request.

## WIDTH/GSM/COLOR

We can produce in the desired width, weight and color. We can produce our Single Jersey Fabrics from 86 cm to 200 cm and from 105 grams to 250 grams. You can choose your colour in ATAK Colour Chart or Pantone Colors or you can give a Custom Color. You can visit our website for details.

# Single Jersey Fabric Usage and Features

**Features:** Soft Touch, Smooth Surface, Hydrofilic, Absorbent, Comfortable, Stretchy, Flexible

Usages: T-Shirts | Sweatshirts | Sweatpants | Sportswear | Pijamas | Babywear | Children's Wear | Tops | Tank Tops | Basics | Dresses | Underwear | Innerwears | Uniforms | Scarves