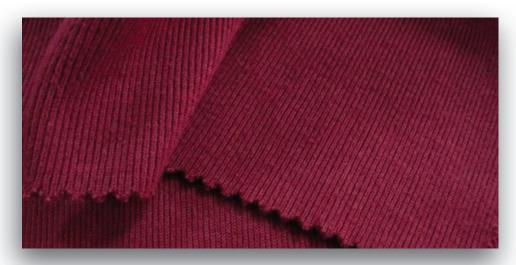

# **RIB FABRIC**

We can produce cotton (1\*1/2\*1)Rib Fabric, Polyester/Cotton (1\*1/2\*1) Rib Fabric and Lycra (1\*1/2\*1) Rib Fabric. In addition, we can produce OE Cotton, Carded Cotton and Combed Cotton qualities upon request.

# WIDTH/GSM/COLOR

We can produce in the desired width, weight and color. We can produce our Rib F abrics from 86 cm to 195 cm and from 160 grams to 350 grams. You can choose your colour in ATAK Colour Chart or Pantone Colors or you can give a Custom Color. You can visit our website for details.

## **Rib Fabric Usage and Features**

Features: Soft Touch | Smooth Surface | Hydrofilic |
Absorbent | Comfortable | Stretchy | Flexible | Non-Curl
Usages: T-Shirts | Innerwears | Underwears | Tank Tops
| Tops | Sweatshirts | Sweatpants | Sportswear | Hoodies
| Pijamas | Babywear | Children's Wear | Tops | Basics |
Dresses | Uniforms | Collar | Cuff