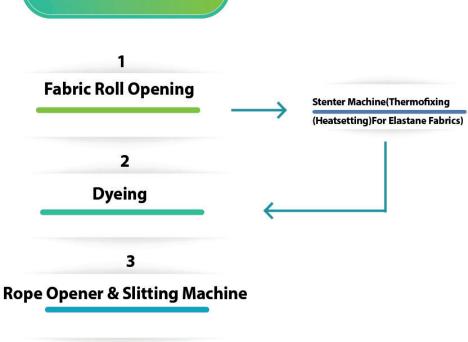

# **Tubular Fabric Processes**

Fabric Roll Opening

2

**Dyeing** 

3

**Ballon Squezeing** 

4

**Drying Machine** 

# **DYEING AND FINISHING MACHINERY LIST**

| HT MACHINES | TUBULAR LINE                | COMMON MACHINES                         | OPEN WIDTH LINE                |
|-------------|-----------------------------|-----------------------------------------|--------------------------------|
| X1 50 KG    | BALLOON SQUEZEING           | FABRIC ROLL OPENER X2                   | ROPE OPENER & SLITTING MACHINE |
| X2 150 KG   | DRYING MACHINE              | 11 HT DYEING MACHINE                    | STENTER MACHINE X2             |
| X2 300 KG   | TUBULAR SANFORIZING MACHINE | RAISING (BACK SIDE BRUSHING) MACHINE X2 | OPEN WIDTH COMPACTOR MACHINE   |
| X2 450 KG   |                             | BRUSHING (FACE SIDE BRUSHING)           |                                |
| X2 600 KG   |                             | QUALITY CONTROL                         |                                |
| X2 900 KG   |                             | PACKAGING & SHIPMENT                    |                                |