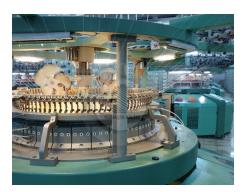

# 1) KNITTING

Knitted department of Atak Textile consists of latest brand tubular and open width, total of 60 knitting machines. Machines have lycra attachments in order to produce stretch fabrics.

2The machines are capable of producing; Single jersey Fabric, Pique Fabric, Interlock Fabric, French terry Fabric, Fleece Fabric, Rib Fabric, Cardigan Fabric.

The mill is designed to produce cotton based fabrics.

- 1. %100 Cotton knitted fabric
- 2. Cotton Elastane knitted fabric
- 3. Cotton Polyester knitted fabric
- 4. Cotton Polyester Elastane knitted fabric